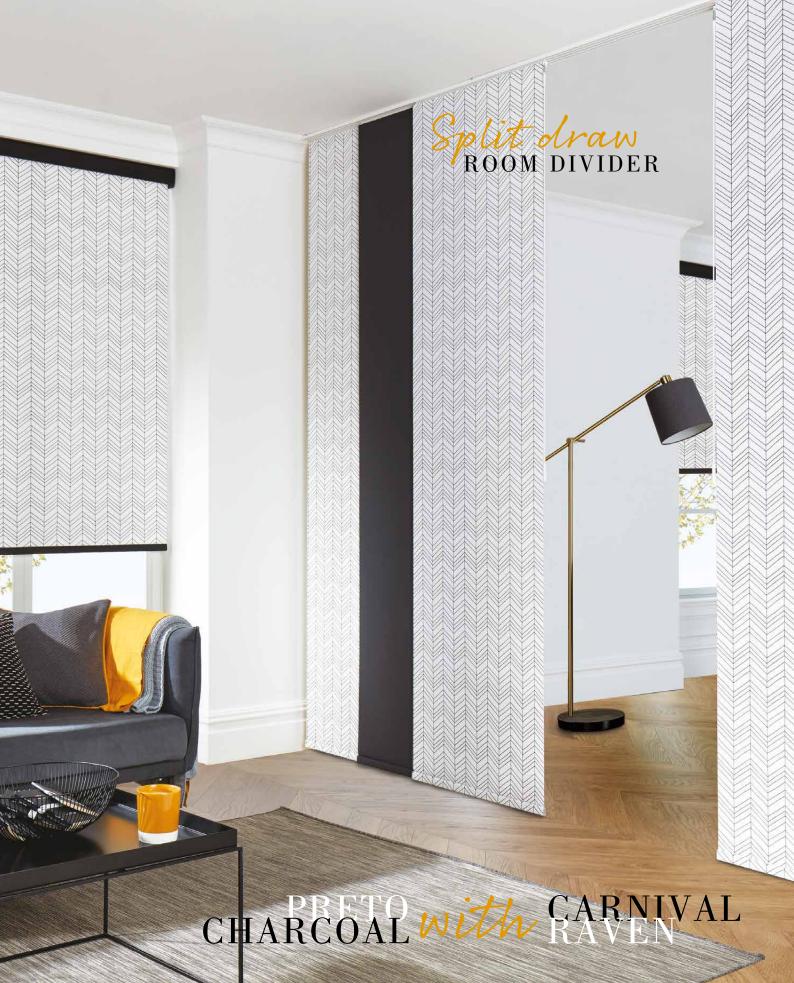

## PANEL collection

Panel blinds are a modern and chic shading solution for larger windows, bi-fold or patio doors and can also be used as room dividers.

The blinds encompass large panels of fabric which stack neatly behind one another when open, allowing maximum light into the room. To control light, reduce glare and increase privacy, simply slide the panels to the required position.

Available in a wide range of exciting prints and textures, panel blinds will transform the look of any room with their contemporary style and sophisticated appearance.

You can create a real statement by combining patterned and plain, or different coloured fabrics to achieve an eye-catching block effect.

You can also choose a side or split draw panel blind to perfectly suit your window's requirements.

Ask your local blind supplier for the Louvolite® panel fabric range.

Creative

A contemporary panel blind is an ideal choice for those who want to make an impact and add something a little different to their interior design scheme. With their flexible nature, they are a fantastic choice for large bi-fold style or patio doors and for smaller windows too.

As well as statement window shades, panel blinds also look stunning as room dividers that can be used to great effect in creating new living spaces within a modern home.