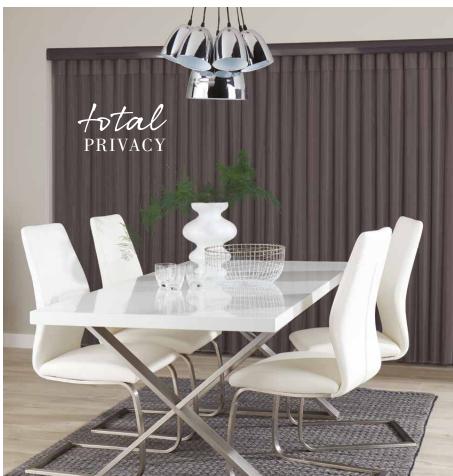

Choose your view, Allusion blinds create a number of different privacy options for you to discover.

#### TOTAL PRIVACY

Rotate the louvres to close the blind fully for total privacy.

All our blinds are of course child safe and the Allusion blind is another example of this. It comes with wand control giving you complete piece of mind in a modern, efficient and practical way.