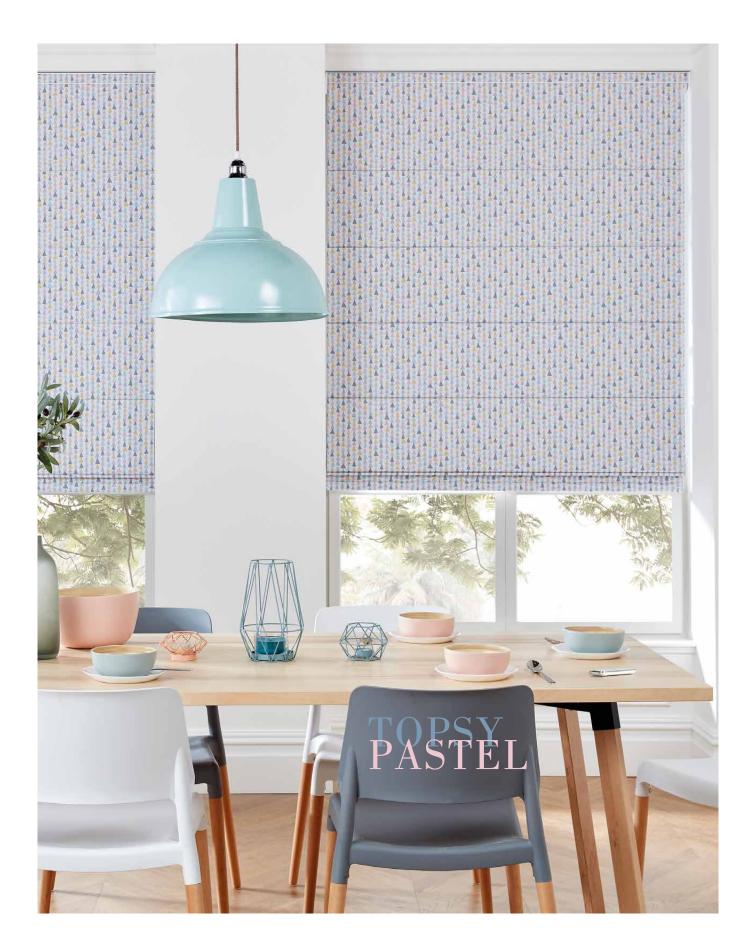

### ROMAN collection

The Louvolite® roman blind is a luxurious window dressing that will transform any interior design scheme, combining luxurious styling with contemporary clean lines and modern operation.

Our stunning and diverse collection of fabrics allows you to create any type of mood or look, helping to make Roman blinds a perfect choice for your home.

More streamlined in design than a traditional soft cloth roman, the Louvolite® system offers a sleek alternative and the ability to operate the blind with either a chain or with Louvolite