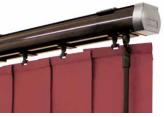

### VERTICAL collection

Vertical blinds offer the ultimate in shading flexibility and privacy along with modern clean lines and stunning fabrics.

Our made to measure Vertical blinds can be drawn neatly to the side to offer you unlimited views, or the louvres can be rotated to allow just the right amount of light into the room to maintain an element of privacy. They are an ideal option for wide windows as well as narrower ones. You can now motorise your vertical blinds making them completely child safe and easy to use.

There are fabrics within our range to suit every room, colour scheme and shading requirement, whether it be a light filtering, dimout or blackout fabric.

The contemporary new Louvolite® vertical blind fabric collection has been designed to allow you to add your own style and personality to your blind, by mixing and matching patterned, plain and textured fabrics, to create a statement feature blind.

Ask your local blind supplier for the Louvolite® vertical fabric range.