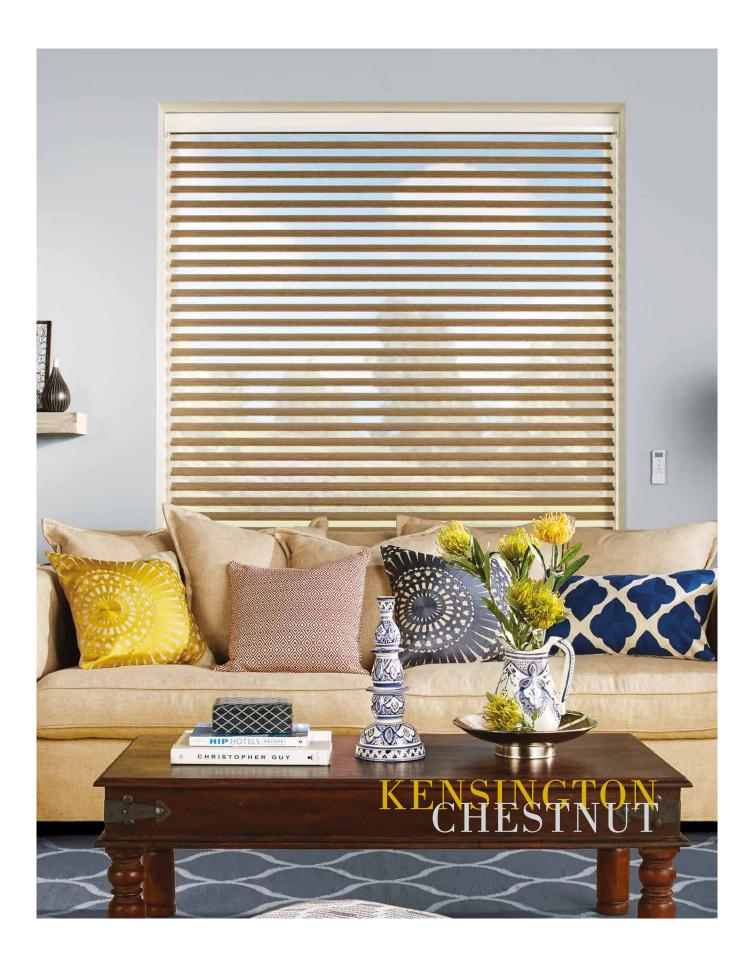

## VISION® collection

Vision® is an innovative window blind featuring two layers of translucent and opaque horizontal striped fabric that glide past each other providing flexibility in shading and a real statement at your window.

The blind can also be raised and lowered just like a roller blind giving you the option of full privacy or a clear view outside.

Louvolite's stunning Vision fabric collection includes a range of textures and tones, subtle metallic shimmers and blackout options too, making these blinds perfect for any room in the home.

You can of course create even more of a feature and bespoke your blind by choosing a coordinating or contrasting headrail cassette and bottom bar.

Ask your local blind supplier for the Louvolite® Vision® fabric range.