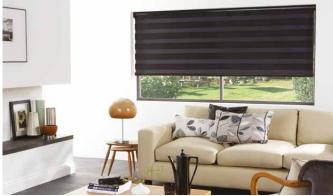

## VISION® collection

Vision® is an innovative window blind featuring two layers of translucent and opaque horizontal striped fabric that glide past each other providing flexibility in shading and a real statement at your window.

The blind can also be raised and lowered just like a roller blind giving you the option of full privacy or a clear view outside.

Louvolite's stunning Vision fabric collection includes a range of textures and tones, subtle metallic shimmers and blackout options too, making these blinds perfect for any room in the home.

You can of course create even more of a feature and bespoke your blind by choosing a coordinating or contrasting headrail cassette and bottom bar.

Ask your local blind supplier for the Louvolite® Vision® fabric range.