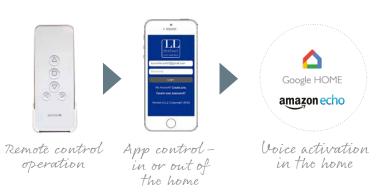

The rechargeable battery powered solutions remove the need for mains wiring, making it easy to install. You can also operate your blinds straight from a phone or tablet, or using voice activation with Amazon Alexa or Google Home.

# ONE TOUCH technology

Louvolite One Touch® motorised blinds can be operated in a number of ways.

Wand operation will operate a single blind and is ideal for children's rooms or bathrooms.

The remote control allows you to operate a number of blinds at the same time, to suit your requirements.

Voice activation can be used inside the house and your blinds can be operated outside the home using the free app on your mobile or tablet.

All Louvolite blinds are of course child safe and motorisation is another example of this, giving you complete piece of mind in a chic and sophisticated way.