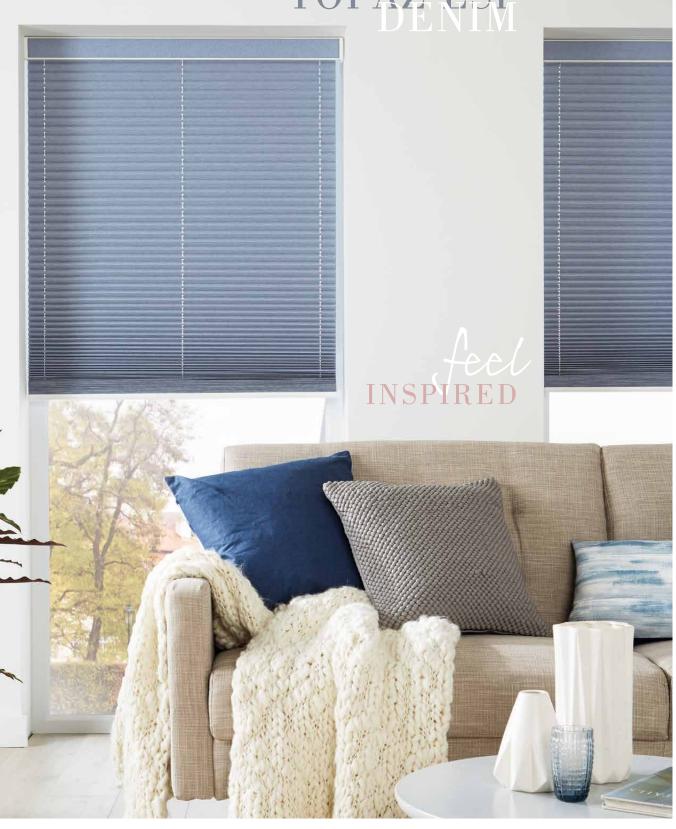

### VERTICAL collection

Vertical blinds offer the ultimate in shading flexibility and privacy along with modern clean lines and stunning fabrics.

Our made to measure Vertical blinds can be drawn neatly to the side to offer you unlimited views, or the louvres can be rotated to allow just the right amount of light into the room to maintain an element of privacy. They are an ideal option for wide windows as well as narrower ones. You can now motorise your vertical blinds making them completely child safe and easy to use.

There are fabrics within our range to suit every room, colour scheme and shading requirement, whether it be a light filtering, dimout or blackout fabric.

The contemporary new Louvolite® vertical blind fabric collection has been designed to allow you to add your own style and personality to your blind, by mixing and matching patterned, plain and textured fabrics, to create a statement feature blind.