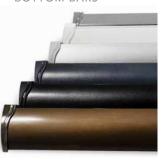

Roller blinds can be operated manually, or you have the option to motorise them with the addition of Louvolite One Touch®, making luxury affordable.

You can also add finishing touches to complete the look; metallic and coloured headrail cassettes and bottom bars create a feature by coordinating or contrasting with your chosen fabric.

### **BOTTOM BARS**

If you have been inspired, visit our website or contact your local Louvolite retailer...