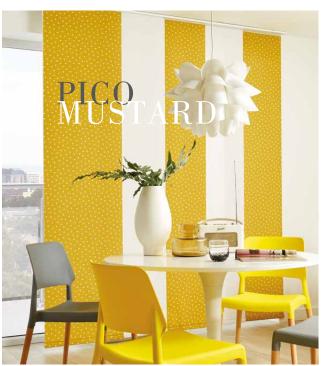

## PANEL collection

Panel blinds are a modern and chic shading solution for larger windows, bi-fold or patio doors and can also be used as room dividers.

The blinds encompass large panels of fabric which stack neatly behind one another when open, allowing maximum light into the room. To control light, reduce glare and increase privacy, simply slide the panels to the required position.

Available in a wide range of exciting prints and textures, panel blinds will transform the look of any room with their contemporary style and sophisticated appearance.

You can create a real statement by combining patterned and plain, or different coloured fabrics to achieve an eye-catching block effect.

You can also choose a side or split draw panel blind to perfectly suit your window's requirements.

Ask your local blind supplier for the Louvolite® panel fabric range.

Creative

A contemporary panel blind is an ideal choice for those who want to make an impact and add something a little different to their interior design scheme. With their flexible nature, they are a fantastic choice for large bi-fold style or patio doors and for smaller windows too.