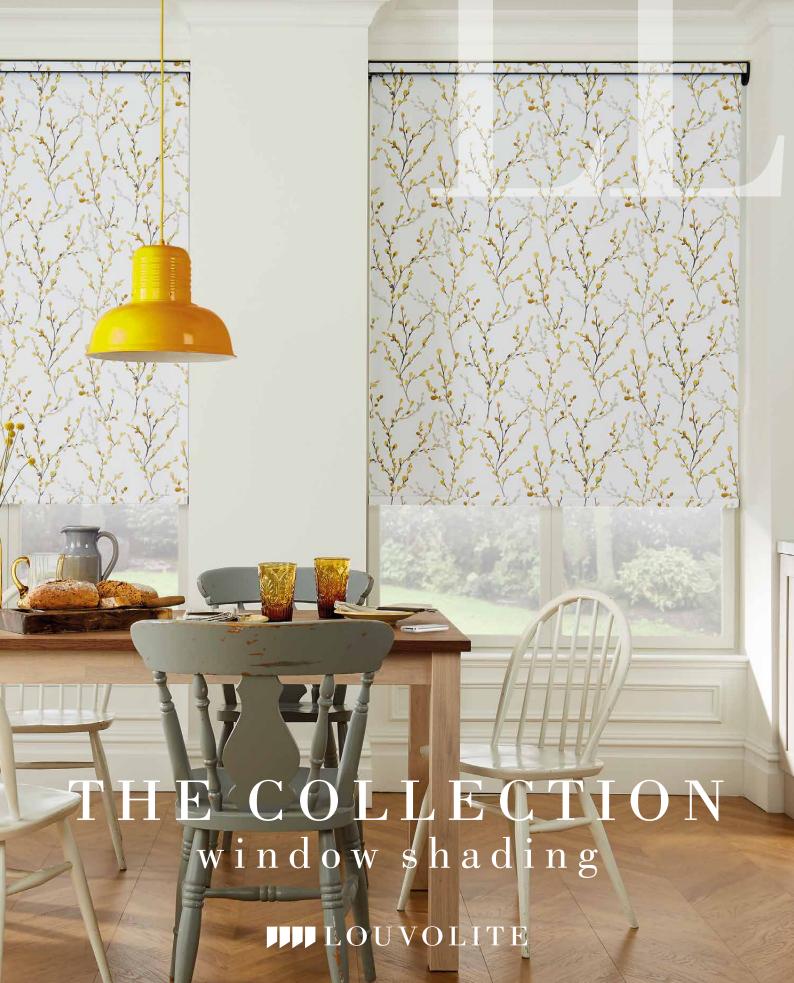

## THE LOUVOLITE window blind collection

roller | vertical | roman | vision° | visage° | perfect fit° pleated & cellular | panel | allusion | motorised

Louvolite® is the première destination for the very best in stylish window blinds. Recognised as a leading supplier of innovative and high quality shades, Louvolite® is proud to design and manufacture in the United Kingdom.

Through our trusted and reliable service, together with our commitment to ongoing product development, we continue to grow and now supply over 100 countries worldwide.

Louvolite® window blinds add a touch of style to your home. Vibrant colourways, designer prints, stylish metallics and sheers and on trend textures make up a simply stunning collection to choose from when creating your interior design scheme.

Take your time to browse through this brochure of inspirational window shading for the modern home - there's something for everyone.

Ravello Copper

### ROLLER collection

Roller blinds are ideal window shades for any room in the home. The Louvolite® collection offers you the perfect range of fabrics to choose from, with high end lustres for living rooms, stylish blackouts for bedrooms and moisture resistant prints for bathrooms and kitchens.