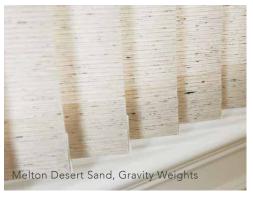

## SLEEK & STYLISH finishing touches

Louvolite's Vertical shade enhancements have transformed the way we look at Vertical window blinds. Available in a range of six contemporary colours, Slimline Vogue® is our UK designed and manufactured premium operating system that can co-ordinate or contrast with your fabric.

You also have the option of 'sewn in' weights or new 'gravity weights' at the bottom of the louvre, removing the need for chain and finishing off your blind perfectly.

For added convenience Louvolite One Touch™ motorised can be added to rotate your louvres up to 180° automatically.