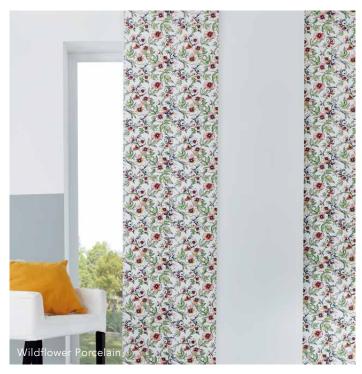

## PANEL collection

Panel blinds are a modern and chic shading solution for larger windows, bi-fold or patio doors and can also be used as room dividers.

The blinds encompass large panels of fabric which stack neatly behind one another when open, allowing maximum light into the room. To control light, reduce glare and increase privacy, simply slide the panels to the required position.

Available in a wide range of exciting prints and textures, panel blinds will transform the look of any room with their contemporary style and sophisticated appearance.

You can create a real statement by combining patterned and plain, or different coloured fabrics to achieve an eye-catching block effect.

You can also choose a side or split draw panel blind to perfectly suit your window's requirements.

Ask your local blind supplier for the Louvolite® panel fabric range.

Creative

A contemporary panel blind is an ideal choice for those who want to make an impact and add something a little different to their interior design scheme. With their flexible nature, they are a fantastic choice for large bi-fold style or patio doors and for smaller windows too.