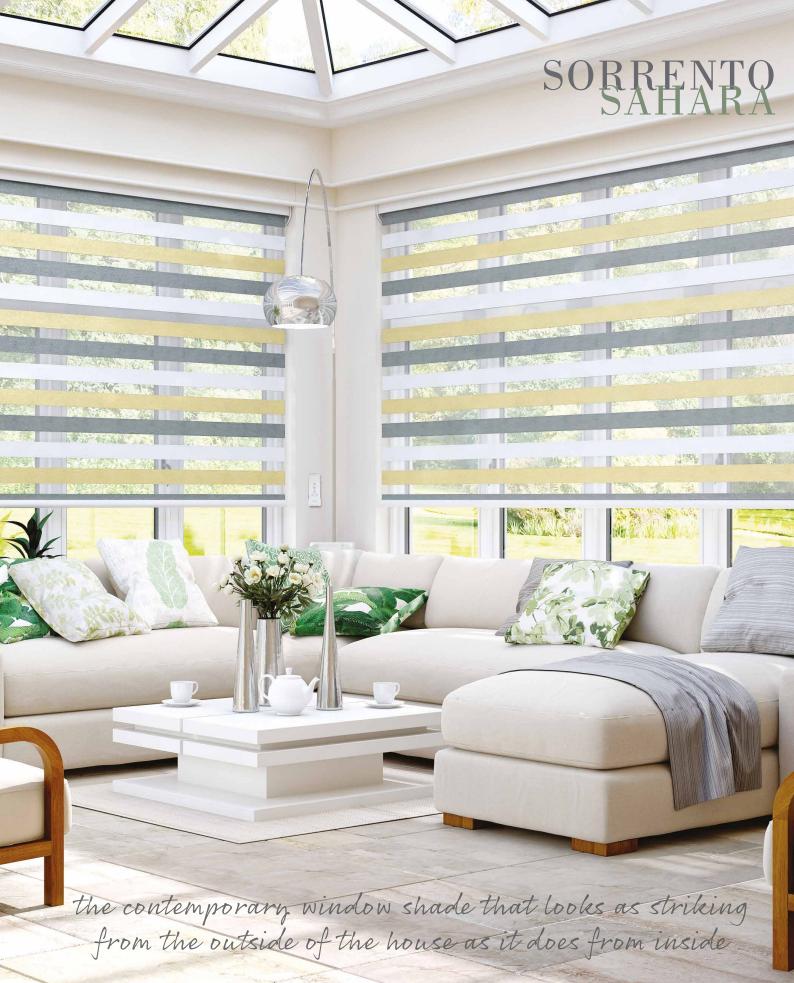

## VISION® collection

Vision® is an innovative window blind featuring two layers of translucent and opaque horizontal striped fabric that glide past each other providing flexibility in shading and a real statement at your window.

The blind can also be raised and lowered just like a roller blind giving you the option of full privacy or a clear view outside.

Louvolite's stunning Vision fabric collection includes a range of textures and tones, subtle metallic shimmers and blackout options too, making these blinds perfect for any room in the home.

You can of course create even more of a feature and bespoke your blind by choosing a coordinating or contrasting headrail cassette and bottom bar.

Ask your local blind supplier for the Louvolite® Vision® fabric range.