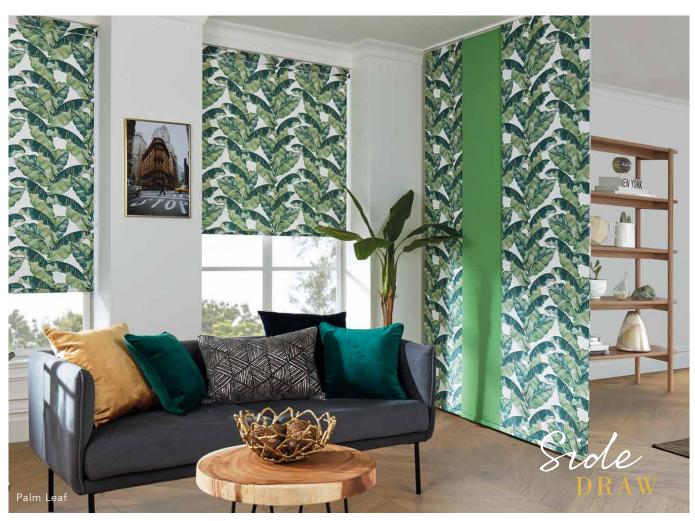

## PANEL collection

Panel blinds are a modern and chic shading solution for larger windows, bi-fold or patio doors and can also be used as room dividers.

The blinds encompass large panels of fabric which stack neatly behind one another when open, allowing maximum light into the room. To control light, reduce glare and increase privacy, simply slide the panels to the required position.

Available in a wide range of exciting prints and textures, panel blinds will transform the look of any room with their contemporary style and sophisticated appearance.

You can create a real statement by combining patterned and plain, or different coloured fabrics to achieve an eye-catching block effect.

You can also choose a side or split draw panel blind to perfectly suit your window's requirements.

Ask your local blind supplier for the Louvolite® panel fabric range.

Creative

A contemporary panel blind is an ideal choice for those who want to make an impact and add something a little different to their interior design scheme. With their flexible nature, they are a fantastic choice for large bi-fold style or patio doors and for smaller windows too.

As well as statement window shades, panel blinds also look stunning as room dividers that can be used to great effect in creating new living spaces within a modern home.