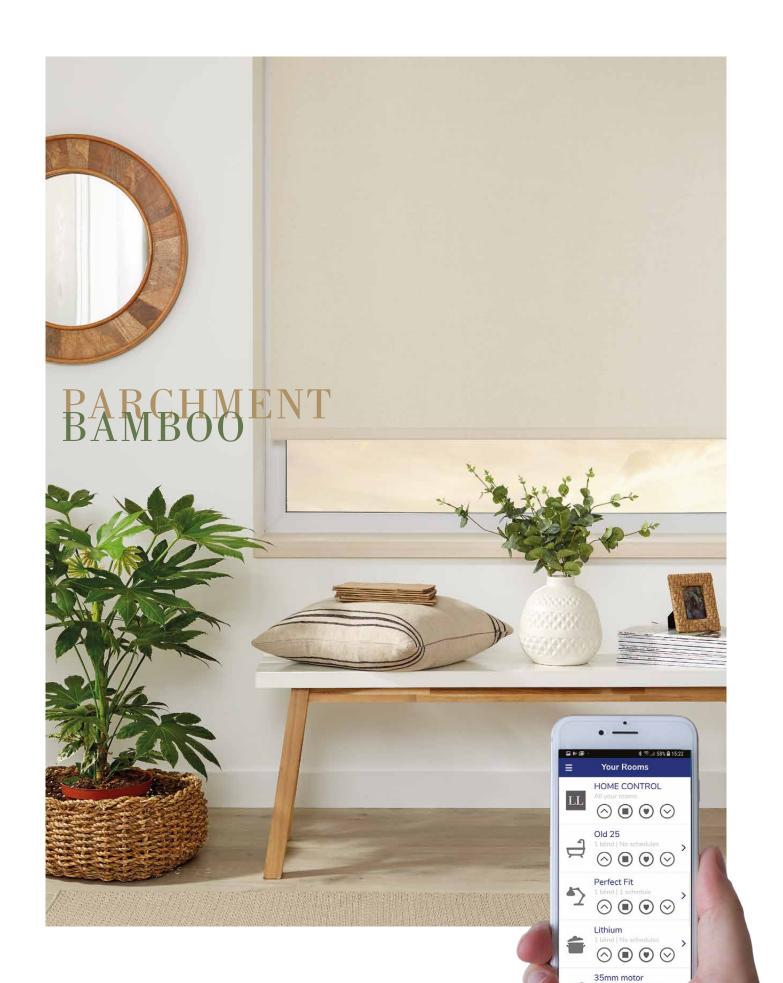

# MOTORISE your blinds

roller | vertical | roman | pleated | perfect fit | vision " | visage

Louvolite® is proud to offer an innovative new range of battery operated and mains powered window blinds. Louvolite One Touch® makes luxury affordable with motorisation that is accessible to all.

Make an impression with stunning window blinds that can be operated at the touch of a button. Simple, convenient and easy to use, the Louvolite One Touch® blinds are operated either by a sleek and unique wand that hangs neatly next to the blind or by a remote control that allows you to operate a number of blinds at a time, depending on your requirements.

The rechargeable battery powered solutions remove the need for mains wiring, making it easy to install. You can also operate your blinds straight from a phone or tablet, or using voice activation with Amazon Alexa or Google Home.