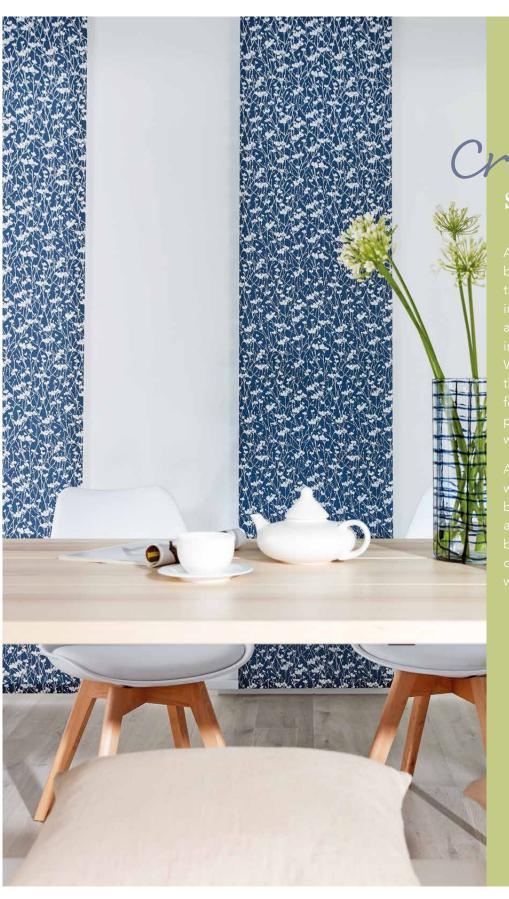

## PANEL collection

Panel blinds are a modern and chic shading solution for larger windows, bi-fold or patio doors and can also be used as room dividers.

The blinds encompass large panels of fabric which stack neatly behind one another when open, allowing maximum light into the room. To control light, reduce glare and increase privacy, simply slide the panels to the required position.

Available in a wide range of exciting prints and textures, panel blinds will transform the look of any room with their contemporary style and sophisticated appearance.

You can create a real statement by combining patterned and plain, or different coloured fabrics to achieve an eye-catching block effect.

You can also choose a side or split draw panel blind to perfectly suit your window's requirements.

Ask your local blind supplier for the Louvolite® panel fabric range.

Creative

A contemporary panel blind is an ideal choice for those who want to make an impact and add something a little different to their interior design scheme. With their flexible nature, they are a fantastic choice for large bi-fold style or patio doors and for smaller windows too.