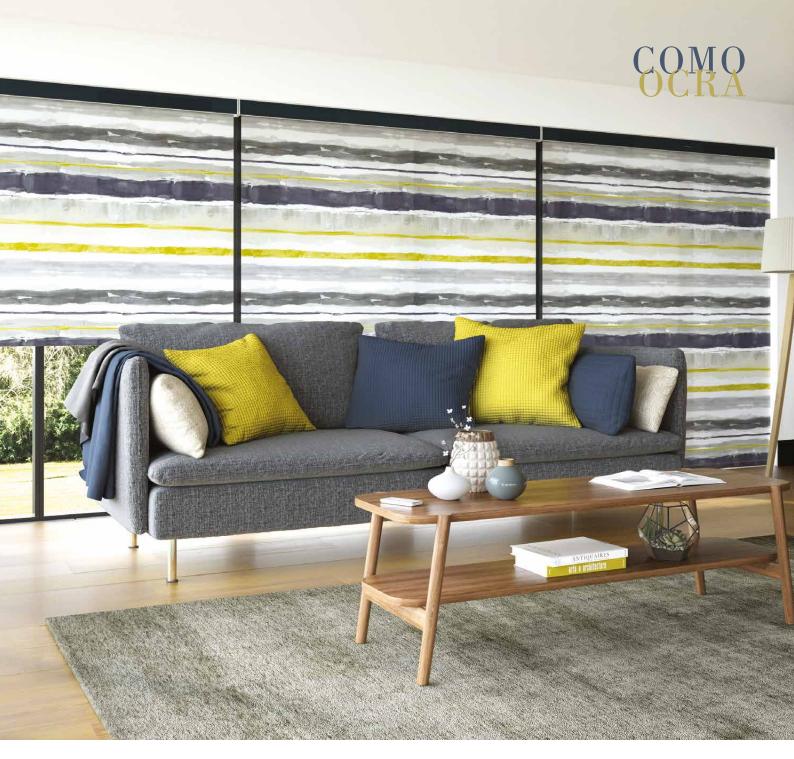

### ROLLER collection

Roller blinds are ideal window shades for any room in the home. The Louvolite® collection offers you the perfect range of fabrics to choose from, with high end lustres for living rooms, stylish blackouts for bedrooms and moisture resistant prints for bathrooms and kitchens.

Roller blinds can be operated manually, or you have the option to motorise them with the addition of Louvolite One Touch®, making luxury affordable.

You can also add finishing touches to complete the look; metallic and coloured headrail cassettes and bottom bars create a feature by coordinating or contrasting with your chosen fabric.