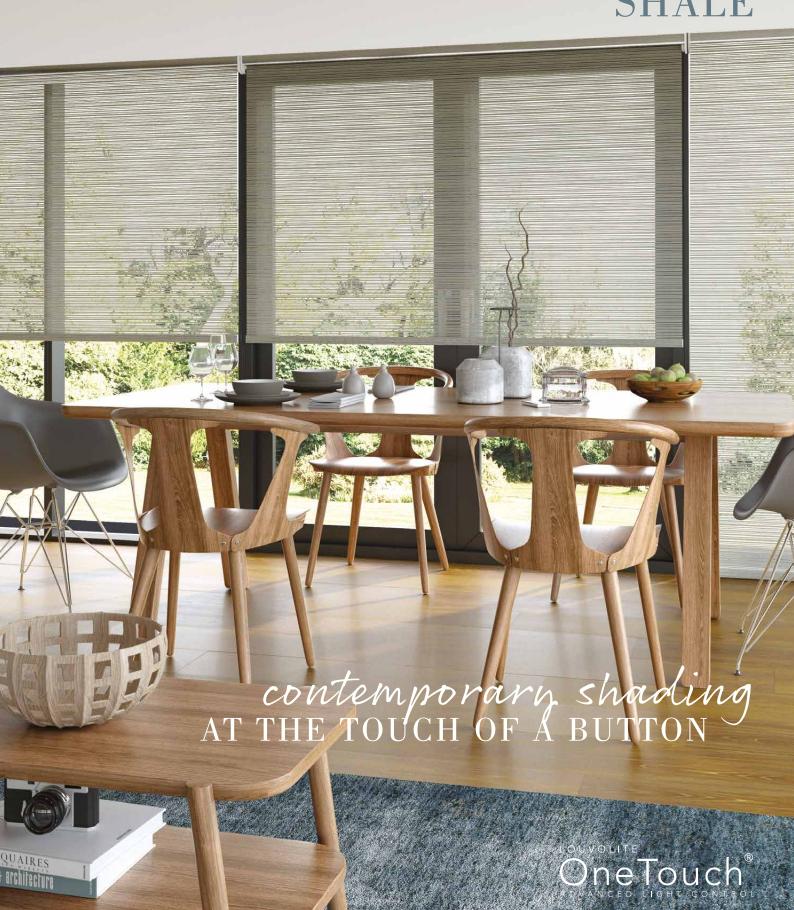

### ROLLER collection

Roller blinds are ideal window shades for any room in the home. The Louvolite® collection offers you the perfect range of fabrics to choose from, with high end lustres for living rooms, stylish blackouts for bedrooms and moisture resistant prints for bathrooms and kitchens.

Roller blinds can be operated manually, or you have the option to motorise them with the addition of Louvolite One Touch®, making luxury affordable.

You can also add finishing touches to complete the look; metallic and coloured headrail cassettes and bottom bars create a feature by coordinating or contrasting with your chosen fabric.

#### Home your style

A contemporary home isn't complete without a designer focal point at the window and impressive new technology.

Whether you choose a clean and simple plain fabric, statement print or an up to the minute glow in the dark option for your home, your roller blinds can be enhanced by being operated at the touch of a button with Louvolite One Touch® motorisation at your finger tips.