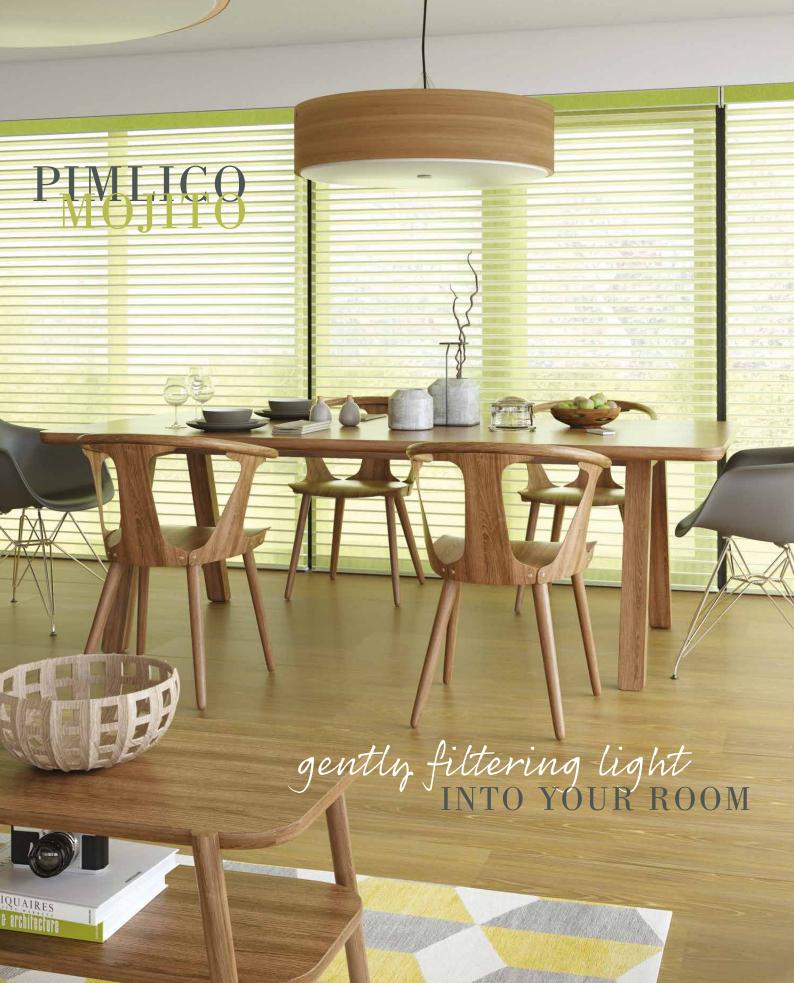

### ROMAN collection

The Louvolite® roman blind is a luxurious window dressing that will transform any interior design scheme, combining luxurious styling with contemporary clean lines and modern operation.

Our stunning and diverse collection of fabrics allows you to create any type of mood or look, helping to make Roman blinds a perfect choice for your home.

More streamlined in design than a traditional soft cloth roman, the Louvolite® system offers a sleek alternative and the ability to operate the blind with either a chain or with Louvolite

One Touch® motorisation.

Motorised Roman blinds are an innovative solution for the home, offering complete shading flexibility and privacy at the touch of a button. You can also operate your blinds straight from a phone or tablet, or using voice activation with Amazon Alexa or Google Home.

Ask your local blind supplier for the Louvolite® roman fabric range.