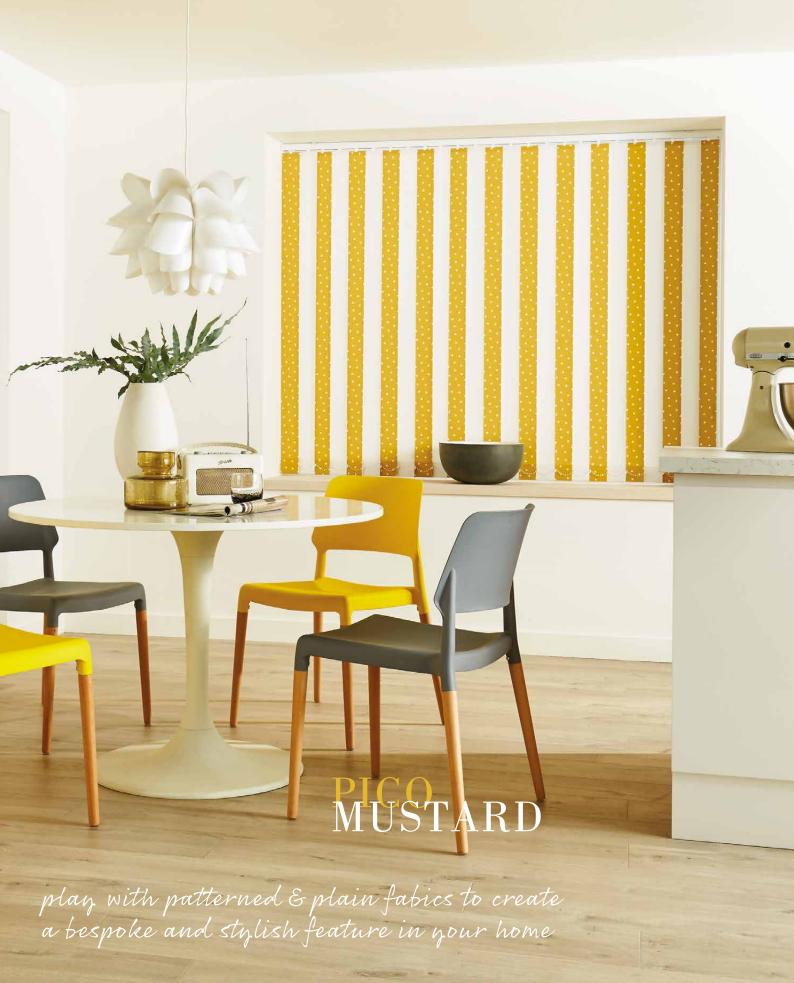

### VERTICAL collection

Vertical blinds offer the ultimate in shading flexibility and privacy along with modern clean lines and stunning fabrics.

Our made to measure Vertical blinds can be drawn neatly to the side to offer you unlimited views, or the louvres can be rotated to allow just the right amount of light into the room to maintain an element of privacy. They are an ideal option for wide windows as well as narrower ones. You can now motorise your vertical blinds making them completely child safe and easy to use.

There are fabrics within our range to suit every room, colour scheme and shading requirement, whether it be a light filtering, dimout or blackout fabric.

The contemporary new Louvolite® vertical blind fabric collection has been designed to allow you to add your own style and personality to your blind, by mixing and matching patterned, plain and textured fabrics, to create a statement feature blind.

Ask your local blind supplier for the Louvolite® vertical fabric range.