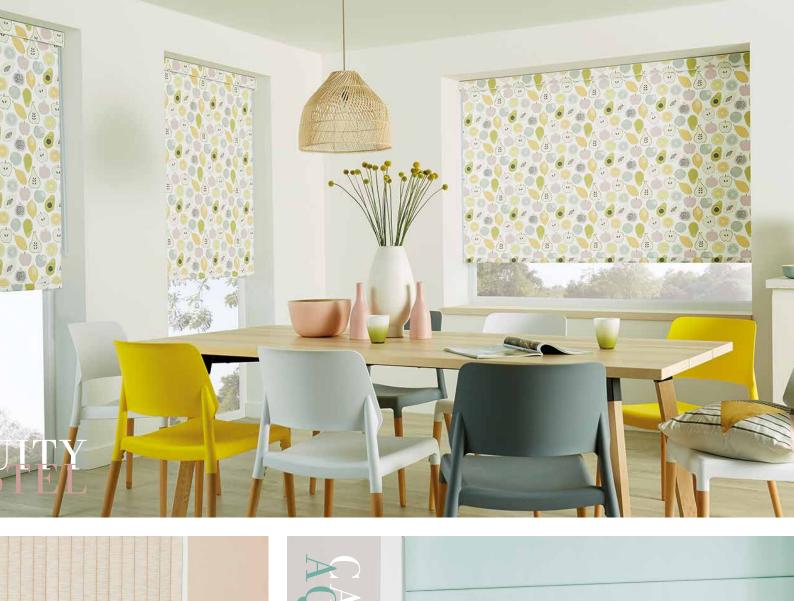

### ROLLER collection

Roller blinds are ideal window shades for any room in the home. The Louvolite® collection offers you the perfect range of fabrics to choose from, with high end lustres for living rooms, stylish blackouts for bedrooms and moisture resistant prints for bathrooms and kitchens.

Roller blinds can be operated manually, or you have the option to motorise them with the addition of Louvolite One Touch®, making luxury affordable.

You can also add finishing touches to complete the look; metallic and coloured headrail cassettes and bottom bars create a feature by coordinating or contrasting with your chosen fabric.

Decorative scallops, braids, pulls and poles give you another way of personalising your blind. Refer to the back of this brochure for further details.

Ask your local blind supplier for the Louvolite® roller fabric range.