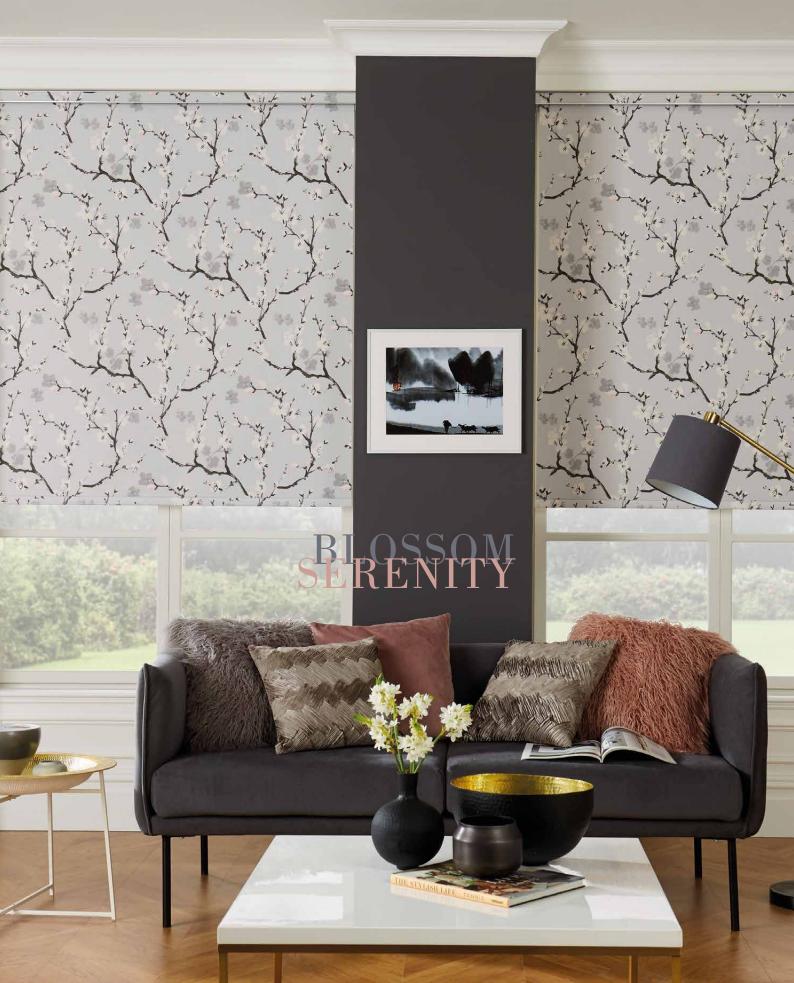

## VISION® collection

Vision® is an innovative window blind featuring two layers of translucent and opaque horizontal striped fabric that glide past each other providing flexibility in shading and a real statement at your window.

The blind can also be raised and lowered just like a roller blind giving you the option of full privacy or a clear view outside.

Louvolite's stunning Vision fabric collection includes a range of textures and tones, subtle metallic shimmers and blackout options too, making these blinds perfect for any room in the home.

You can of course create even more of a feature and bespoke your blind by choosing a coordinating or contrasting headrail cassette and bottom bar.

Ask your local blind supplier for the Louvolite® Vision® fabric range.