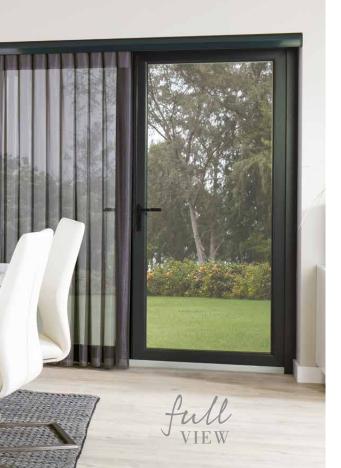

Choose your view, Allusion blinds create a number of different privacy options for you to discover.

#### FULL VIEW

Slide the soft fabric vanes to one side to enjoy a clear outside view.