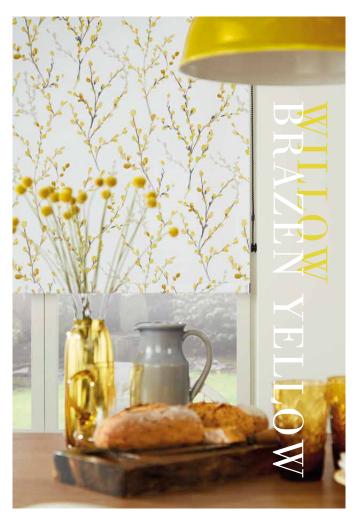

### ROLLER collection

Roller blinds are ideal window shades for any room in the home. The Louvolite® collection offers you the perfect range of fabrics to choose from, with high end lustres for living rooms, stylish blackouts for bedrooms and moisture resistant prints for bathrooms and kitchens.

Roller blinds can be operated manually, or you have the option to motorise them with the addition of Louvolite One Touch®, making luxury affordable.

You can also add finishing touches to complete the look; metallic and coloured headrail cassettes and bottom bars create a feature by coordinating or contrasting with your chosen fabric.

Decorative scallops, braids, pulls and poles give you another way of personalising your blind. Refer to the back of this brochure for further details.

Ask your local blind supplier for the Louvolite® roller fabric range.

#### Home your style

A contemporary home isn't complete without a designer focal point at the window and impressive new technology.

Whether you choose a clean and simple plain fabric, statement print or an up to the minute glow in the dark option for your home, your roller blinds can be enhanced by being operated at the touch of a button with Louvolite One Touch® motorisation at your finger tips.