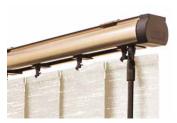

# DRESSING UP your windows

To really set your Louvolite® window blind apart from the rest, you can personalise it with our wide range of accessories to coordinate or contrast with any of our fabric ranges.

Add style to a roller or roman blind with our contemporary braids, pulls and poles. Select from our elegant range of cylinders, barrels and tassels in a choice of metallic, modern and natural finishes.

Give roller, roman, vision and visage blinds a stylish enhancement with one of our sleek cassettes which are fitted to the top of your blind, discreetly housing the operating mechanism. You can choose from a range of colours and finishes including white, beige, black, anthracite, bronze, chrome and satin and have the option to insert a matching fabric profile too.