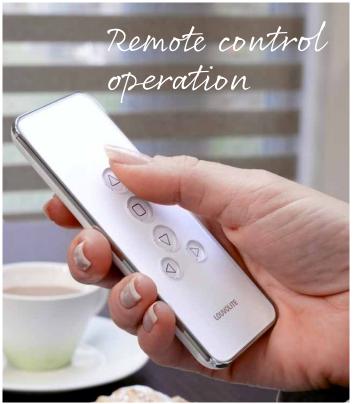

Make an impression with stunning window blinds that can be operated at the touch of a button. Simple, convenient and easy to use, the Louvolite One Touch® blinds are operated either by a sleek and unique wand that hangs neatly next to the blind or by a remote control that allows you to operate a number of blinds at a time, depending on your requirements.

# ONE TOUCH technology

Louvolite One Touch® motorised blinds can be operated in a number of ways.

Wand operation will operate a single blind and is ideal for children's rooms or bathrooms.

The remote control allows you to operate a number of blinds at the same time, to suit your requirements.