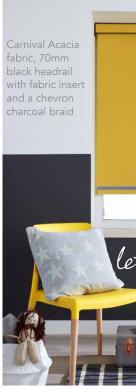

Decorative scallops, braids, pulls and poles give you another way of personalising your blind. Refer to the back of this brochure for further details.

Ask your local blind supplier for the Louvolite® roller fabric range.

Add style to a roller or roman blind with our contemporary braids, pulls and poles. Select from our elegant range of cylinders, barrels and tassels in a choice of metallic, modern and natural finishes.