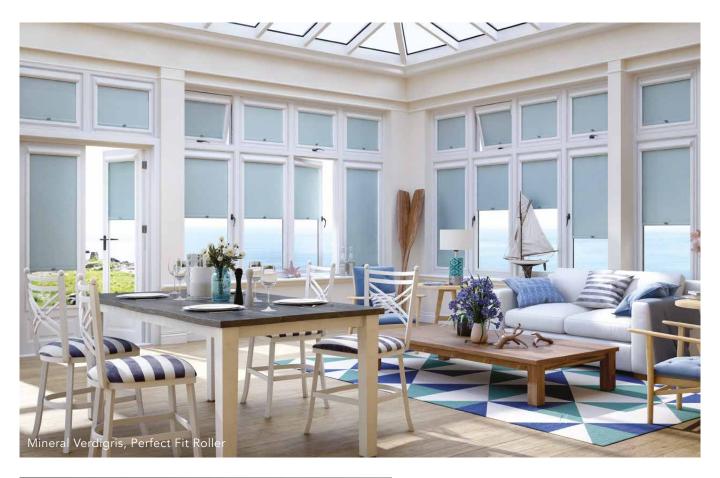

### ROLLER collection

Roller blinds are ideal window shades for any room in the home. The Louvolite® collection offers you the perfect range of fabrics to choose from, with high end lustres for living rooms, stylish blackouts for bedrooms and moisture resistant prints for bathrooms and kitchens.

Roller blinds can be operated manually, or you have the option to motorise them with the addition of Louvolite One Touch®, making luxury affordable.

You can also add finishing touches to complete the look; metallic and coloured headrail cassettes and bottom bars create a feature by coordinating or contrasting with your chosen fabric.

Decorative scallops, braids, pulls and poles give you another way of personalising your blind. Refer to the back of this brochure for further details.

Ask your local blind supplier for the Louvolite® roller fabric range.