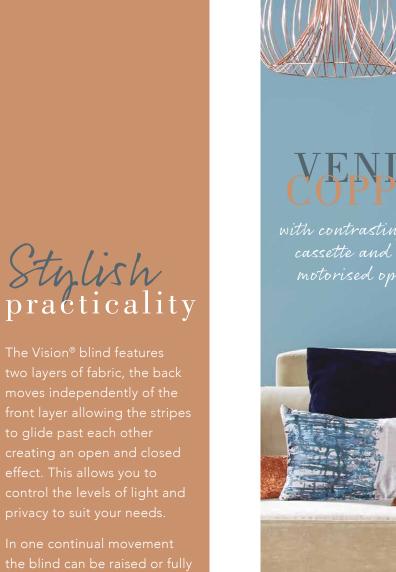

## VISION® collection

Vision® is an innovative window blind featuring two layers of translucent and opaque horizontal striped fabric that glide past each other providing flexibility in shading and a real statement at your window.

The blind can also be raised and lowered just like a roller blind giving you the option of full privacy or a clear view outside.

Louvolite's stunning Vision fabric collection includes a range of textures and tones, subtle metallic shimmers and blackout options too, making these blinds perfect for any room in the home.