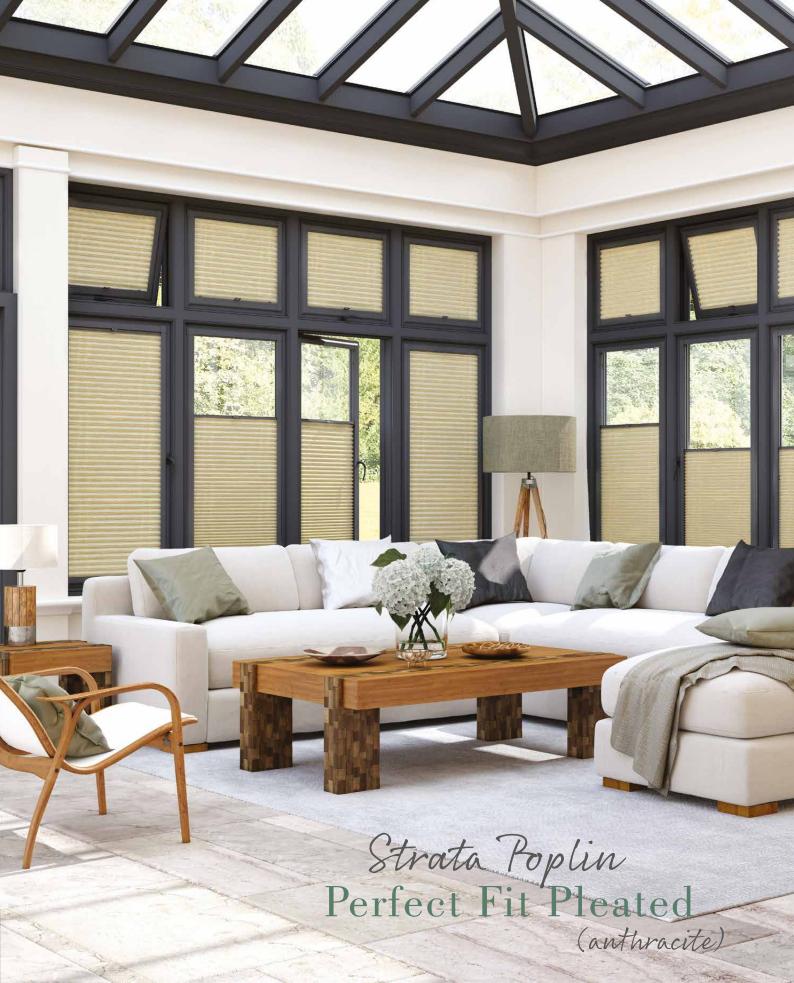

## PLEATED & CELLULAR collection

Our designers have created a vibrant and colourful collection that captures the spirit of today's tastes and trends. Choose from a wide range of fabrics ranging from blackouts, that offer enhanced privacy, through to high performance fabrics that help to control the temperature of your surroundings all year round.

Our stylish range of pleated blinds creates a whole new look for your home and will provide shade and privacy all year round.

The incredibly efficient cellular blinds not only look great but also help keep energy costs down. Their unique honeycomb structure creates a thermal barrier between the room and window to provide additional insulation.

# Classic calming tones

Our exclusive pleated and cellular blind fabrics will provide you with the ideal combination of performance and style. Choose pleated or cellular Perfect Fit® on double glazed windows, doors and conservatories for additional privacy.