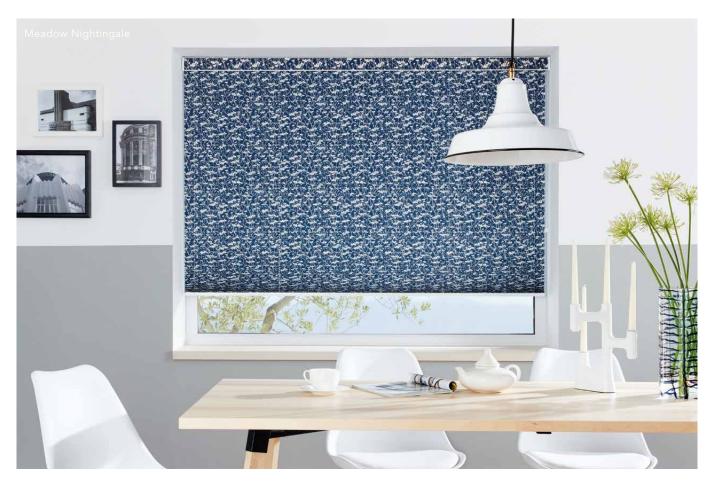

### ROMAN collection

The Louvolite® roman blind is a luxurious window dressing that will transform any interior design scheme, combining luxurious styling with contemporary clean lines and modern operation.

Our stunning and diverse collection of fabrics allows you to create any type of mood or look, helping to make Roman blinds a perfect choice for your home.

More streamlined in design than a traditional soft cloth roman, the Louvolite® system offers a sleek alternative and the ability to operate the blind with either a chain or with Louvolite