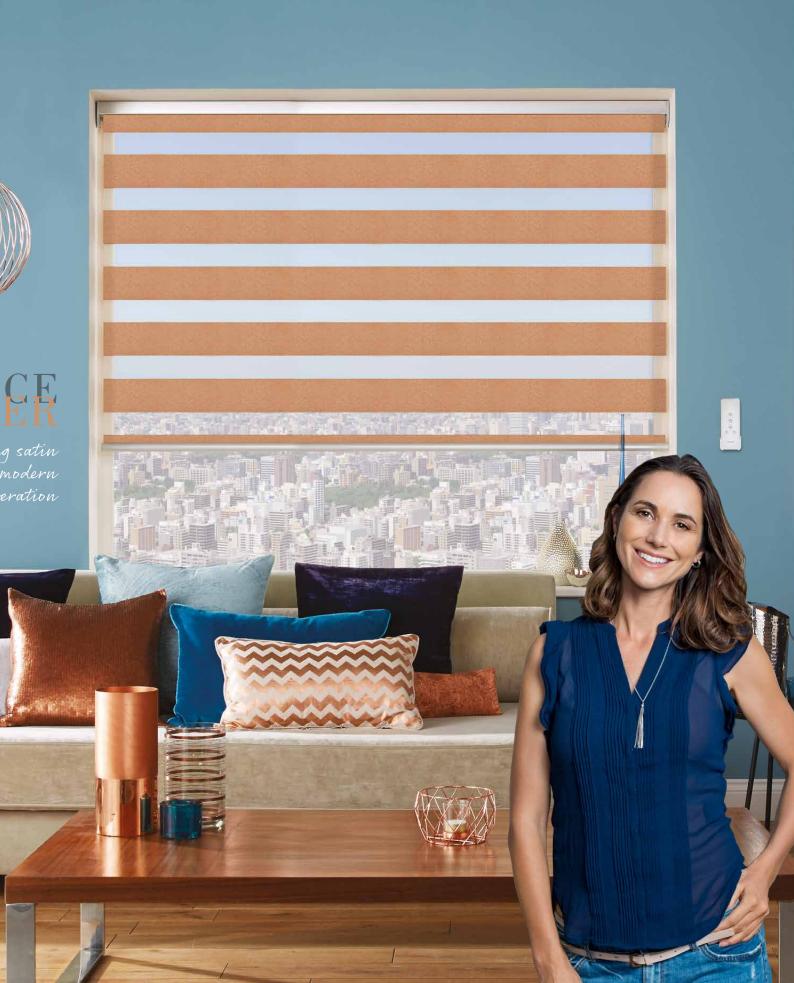

## VISION® collection

Vision® is an innovative window blind featuring two layers of translucent and opaque horizontal striped fabric that glide past each other providing flexibility in shading and a real statement at your window.

The blind can also be raised and lowered just like a roller blind giving you the option of full privacy or a clear view outside.

Louvolite's stunning Vision fabric collection includes a range of textures and tones, subtle metallic shimmers and blackout options too, making these blinds perfect for any room in the home.

You can of course create even more of a feature and bespoke your blind by choosing a coordinating or contrasting headrail cassette and bottom bar.

Ask your local blind supplier for the Louvolite® Vision® fabric range.