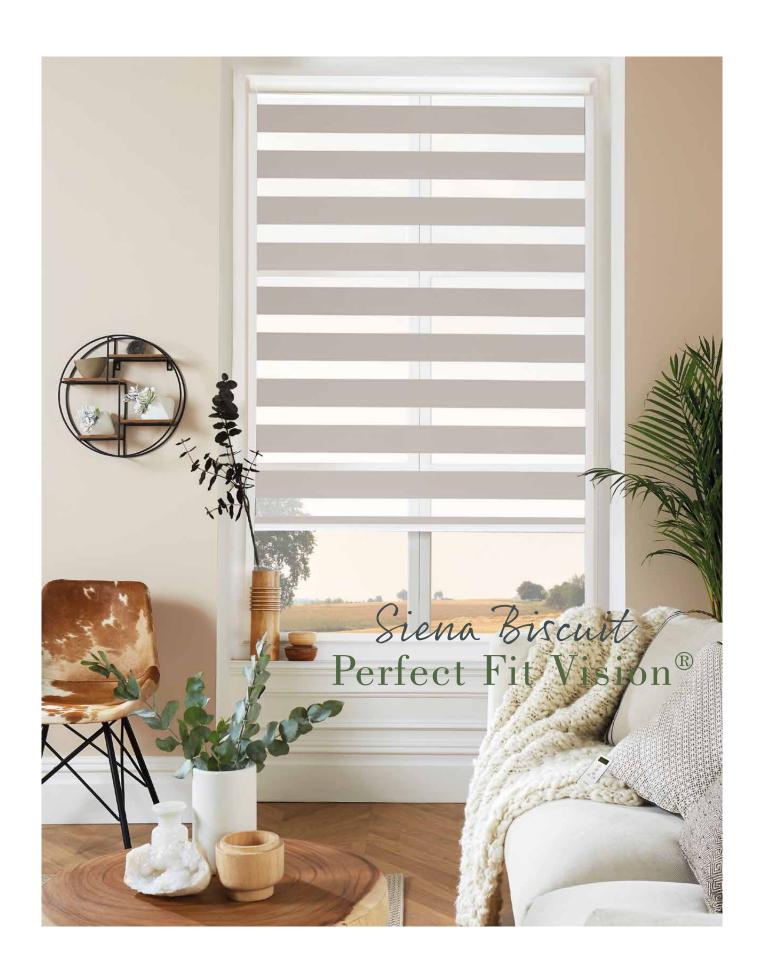

## VISION® collection

Vision® is an innovative window blind featuring two layers of translucent and opaque horizontal striped fabric that glide past each other providing flexibility in shading and a real statement at your window.

The blind can also be raised and lowered just like a roller blind giving you the option of full privacy or a clear view outside.

Louvolite's stunning Vision fabric collection includes a range of textures and tones, subtle metallic shimmers and blackout options too, making these blinds perfect for any room in the home.

You can of course create even more of a feature and bespoke your blind by choosing a coordinating or contrasting headrail cassette and bottom bar.

Ask your local blind supplier for the Louvolite® Vision® fabric range.