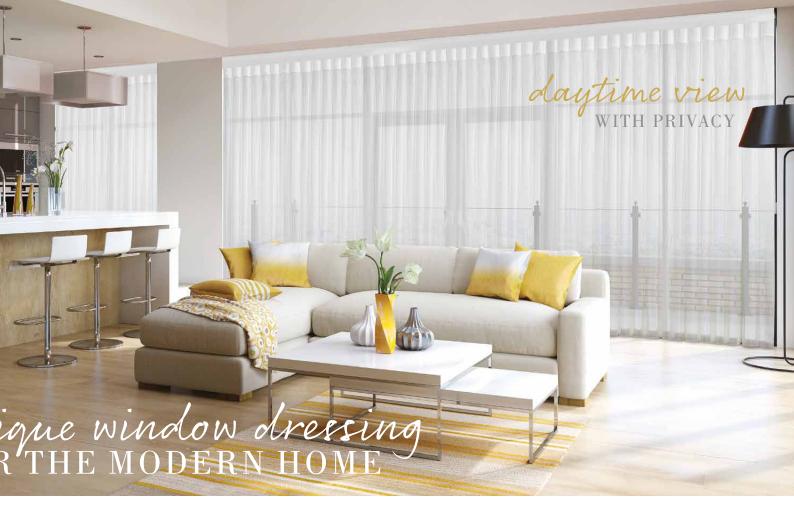

Choose your view, Allusion blinds create a number of different privacy options for you to discover.

#### DAYTIME VIEW WITH PRIVACY

Adjust the vanes to the open position and enjoy subtle light diffusion with a view.