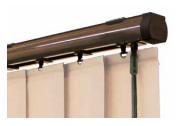

### VERTICAL collection

Vertical blinds offer the ultimate in shading flexibility and privacy along with modern clean lines and stunning fabrics.

Our made to measure Vertical blinds can be drawn neatly to the side to offer you unlimited views, or the louvres can be rotated to allow just the right amount of light into the room to maintain an element of privacy. They are an ideal option for wide windows as well as narrower ones. You can now motorise your vertical blinds making them completely child safe and easy to use.

There are fabrics within our range to suit every room, colour scheme and shading requirement, whether it be a light filtering, dimout or blackout fabric.

The contemporary new Louvolite® vertical blind fabric collection has been designed to allow you to add your own style and personality to your blind, by mixing and matching patterned, plain and textured fabrics, to create a statement feature blind.

Ask your local blind supplier for the Louvolite® vertical fabric range.