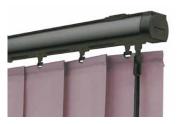

### VERTICAL collection

Vertical blinds offer the ultimate in shading flexibility and privacy along with modern clean lines and stunning fabrics.

Our made to measure Vertical blinds can be drawn neatly to the side to offer you unlimited views, or the louvres can be rotated to allow just the right amount of light into the room to maintain an element of privacy. They are an ideal option for wide windows as well as narrower ones. You can now motorise your vertical blinds making them completely child safe and easy to use.

There are fabrics within our range to suit every room, colour scheme and shading requirement, whether it be a light filtering, dimout or blackout fabric.

The contemporary new Louvolite® vertical blind fabric collection has been designed to allow you to add your own style and personality to your blind, by mixing and matching patterned, plain and textured fabrics, to create a statement feature blind.

Ask your local blind supplier for the Louvolite® vertical fabric range.