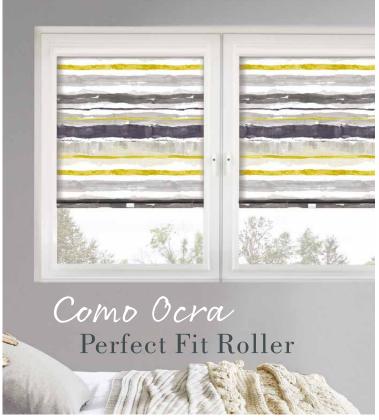

### PERFECT FIT collection

roller | pleated | cellular | vision° | venetian

Louvolite Perfect Fit<sup>®</sup> is a revolutionary shading solution for uPVC windows and doors. It is unique because the window blind fits neatly into a discreet frame, which is clicked into the uPVC and moves with the window or door when it is tilted, opened or closed.

# STYLISH simplicity

Louvolite Perfect Fit® roller, pleated, cellular, Vision® and venetian blinds are ideal solutions for uPVC windows and doors, conservatories and orangeries.

The blinds can be clicked into your window frame or fastened with magnets meaning that no drilling or screwing into your uPVC frames is required, making it a quick and clean installation.