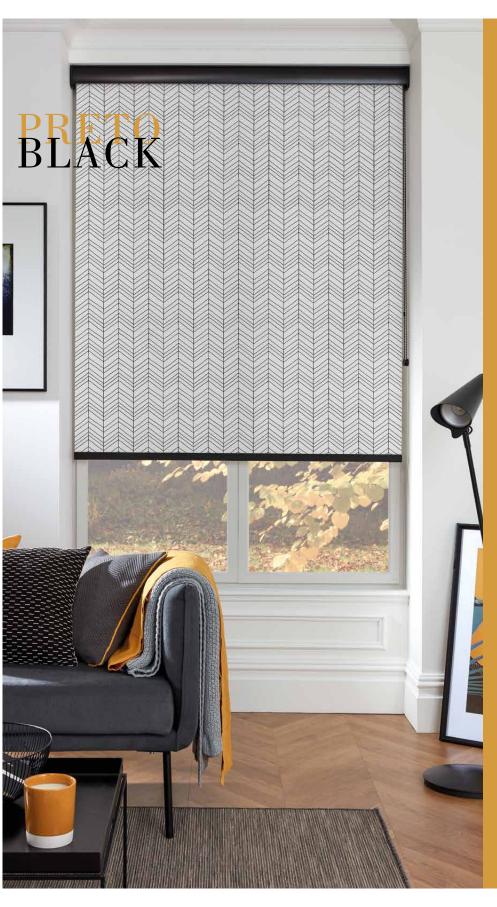

### ROLLER collection

Roller blinds are ideal window shades for any room in the home. The Louvolite® collection offers you the perfect range of fabrics to choose from, with high end lustres for living rooms, stylish blackouts for bedrooms and moisture resistant prints for bathrooms and kitchens.

Roller blinds can be operated manually, or you have the option to motorise them with the addition of Louvolite One Touch®, making luxury affordable.

You can also add finishing touches to complete the look; metallic and coloured headrail cassettes and bottom bars create a feature by coordinating or contrasting with your chosen fabric.

Decorative scallops, braids, pulls and poles give you another way of personalising your blind. Refer to the back of this brochure for further details.

Ask your local blind supplier for the Louvolite® roller fabric range.

#### Home your style

A contemporary home isn't complete without a designer focal point at the window and impressive new technology.

Whether you choose a clean and simple plain fabric, statement print or an up to the minute glow in the dark option for your home, your roller blinds can be enhanced by being operated at the touch of a button with Louvolite One Touch® motorisation at your finger tips.