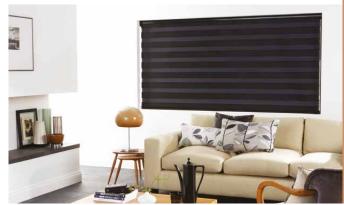

## VISION® collection

Vision® is an innovative window blind featuring two layers of translucent and opaque horizontal striped fabric that glide past each other providing flexibility in shading and a real statement at your window.

The blind can also be raised and lowered just like a roller blind giving you the option of full privacy or a clear view outside.

Louvolite's stunning Vision fabric collection includes a range of textures and tones, subtle metallic shimmers and blackout options too, making these blinds perfect for any room in the home.

You can of course create even more of a feature and bespoke your blind by choosing a coordinating or contrasting headrail cassette and bottom bar.

Ask your local blind supplier for the Louvolite® Vision® fabric range.